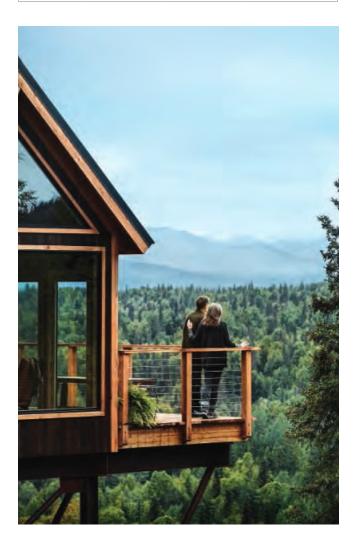

## alaska CRUISETOURS

Picture yourself sailing past glaciers of all shapes and sizes on our top-rated Voyage of the Glaciers cruise, and then coming ashore to climb aboard our exclusive Direct-to-the-Wilderness<sup>®</sup> rail service, en route to the heart of Alaska. Once there, you'll spend multiple days exploring the treasures of legendary Denali National Park and beyond from Princess<sup>®</sup>-owned Wilderness Lodges. Let us immerse you in all that the Great Land has to offer.

### 🗯 Direct-to-the-Wilderness®

Princess offers exclusive Direct-to-the-Wilderness® rail service from your ship to our Denali-area lodges. You'll be whisked through some of Alaska's most beautiful wilderness — miles and miles of pure majesty as you cross bridges, span meadows and glide along mountain ranges in comfortable train cars. Step out onto observation platforms for fabulous views of picturesque valleys along the way to your overnight accommodations at Princess® Wilderness Lodges, conveniently located on the doorsteps of Alaska's legendary national parks.