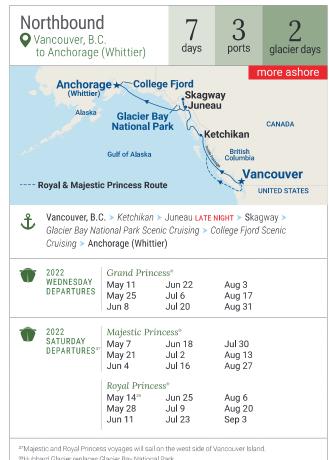

Southbound 3 • Anchorage (Whittier) days ports glacier days to Vancouver, B.C. Anchorage Skagway Hubbard Juneau CANADA Alaska Glacier **Glacier** Bay Ketchikan **National Park** British Columbia Gulf of Alaska Vancouver ---- Royal & Majestic Princess Route

Ĵ Anchorage (Whittier) > Hubbard Glacier Scenic Cruising > Glacier Bay National Park Scenic Cruising > Skagway > Juneau > Ketchikan > Vancouver, B.C.

| 2022                     | Grand Prin           |                      |        |  |
|--------------------------|----------------------|----------------------|--------|--|
| WEDNESDAY<br>DEPARTURES  |                      | Jun 29               | Aug 10 |  |
| DEFAILTORED              | Jun 1                | Jul 13               | Aug 24 |  |
|                          | Jun 15               | Jul 27               | Sep 7  |  |
| 2022                     | Majestic Pr          | incess®              |        |  |
| SATURDAY                 |                      | Jun 25               | Aug 6  |  |
| DEPARTURES <sup>37</sup> | May 28               | Jul 9                | Aug 20 |  |
|                          | Jun 11               | Jul 23               | Sep 3  |  |
|                          |                      |                      |        |  |
|                          | Royal Princ          | cess®                |        |  |
|                          | May 21 <sup>38</sup> | Jul 2                | Aug 13 |  |
|                          | Jun 4 <sup>38</sup>  | Jul 16 <sup>38</sup> | Aug 27 |  |
|                          | Jun 18³              | Jul 30               | Sep 10 |  |
|                          |                      |                      |        |  |

massive Hubbard Glacier - its tallest point above water soars to roughly 350 feet!

- · Cross the Gulf of Alaska into Prince William Sound.
- All ships sailing to Alaska are MedallionClassenabled to ensure your vacation is easy and personalized. See page 6 or visit princess.com/medallionclass to learn more.
- 💿 Sip hot cocoa delivered to you through OceanNow<sup>®</sup> ordering - as you take in Glacier Bay's stunning scenery from your balcony.

<sup>39</sup>Hubbard Glacier replaces Glacier Bay National Park

Sail roundtrip from Vancouver on a 14-day Voyage of the Glaciers grand adventure cruise that combines two 7-day sailings!

more ashore

With a Late Night (9 p.m. or later) port call in Juneau on select sailings, you can extend your day with more time in port to explore