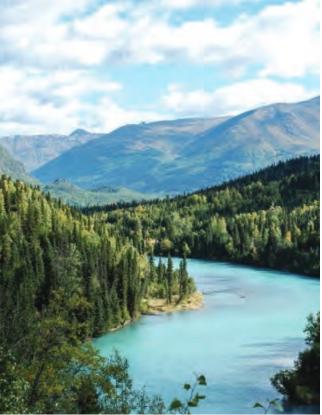

## voyage of the GLACIERS

#### HIGHLIGHTS OF OUR TOP-RATED CRUISE:

- · Enjoy two glacier-viewing experiences on every sailing.
- Visit Glacier Bay National Park, a UNESCO World Heritage Site and one of Condé Nast Traveler's "7 Cruise Wonders of the World."
- Encounter rich Native Alaskan heritage in Ketchikan, whale watching in Juneau, and Alaska's gold rush history in Skagway.
- Marvel at 16 glaciers found in College Fjord, or lose your breath at the sight of the

massive Hubbard Glacier - its tallest point above water soars to roughly 350 feet!

- · Cross the Gulf of Alaska into Prince William Sound.
- All ships sailing to Alaska are MedallionClassenabled to ensure your vacation is easy and personalized. See page 6 or visit princess.com/medallionclass to learn more.
- 💿 Sip hot cocoa delivered to you through OceanNow<sup>®</sup> ordering - as you take in Glacier Bay's stunning scenery from your balcony.