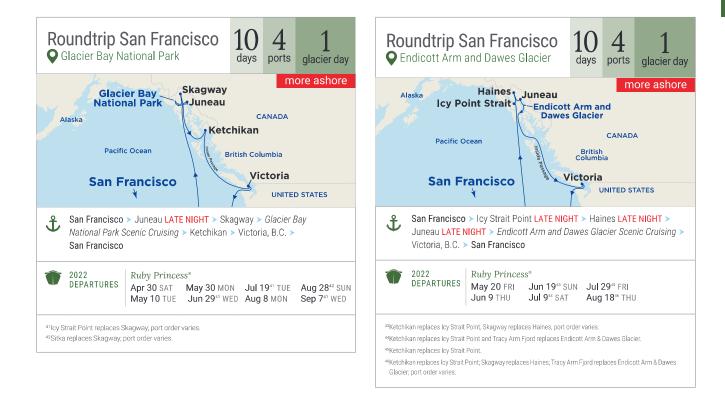

#### ROUNDTRIP SAN FRANCISCO

- Spend a day exploring the scenic wonders of Glacier Bay National Park or Endicott Arm & Dawes Glacier.
- Visits to Victoria, B.C., where the magical Butchart Gardens await.
- Stop in iconic ports such as Skagway, Ketchikan and Juneau.

alaska