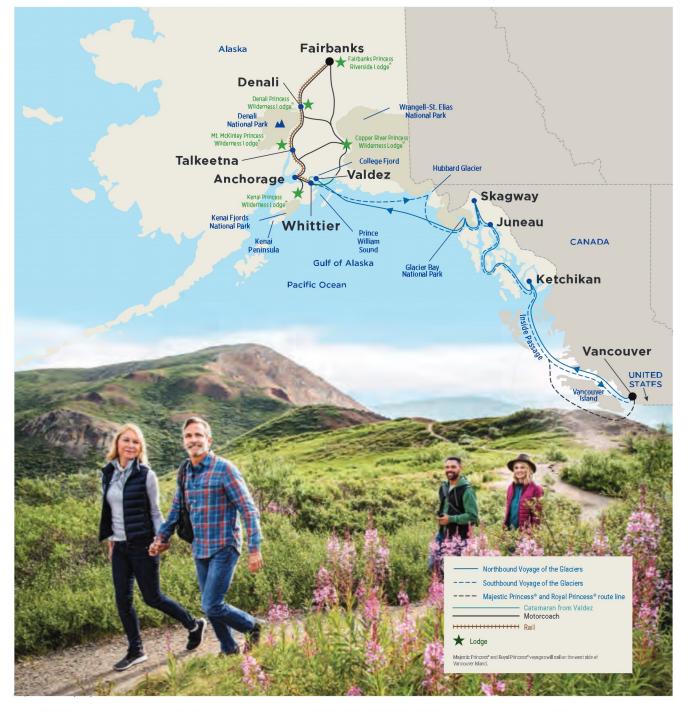

## alaska CRUISETOURS

Picture yourself sailing past glaciers of all shapes and sizes on our top-rated Voyage of the Glaciers cruise, and then coming ashore to climb aboard our exclusive Direct-to-the-Wilderness<sup>®</sup> rail service, en route to the heart of Alaska. Once there, you'll spend multiple days exploring the treasures of legendary Denali National Park and beyond from Princess<sup>®</sup>-owned Wilderness Lodges. Let us immerse you in all that the Great Land has to offer.

### 🗯 Direct-to-the-Wilderness®

Princess offers exclusive Direct-to-the-Wilderness® rail service from your ship to our Denali-area lodges. You'll be whisked through some of Alaska's most beautiful wilderness — miles and miles of pure majesty as you cross bridges, span meadows and glide along mountain ranges in comfortable train cars. Step out onto observation platforms for fabulous views of picturesque valleys along the way to your overnight accommodations at Princess® Wilderness Lodges, conveniently located on the doorsteps of Alaska's legendary national parks.